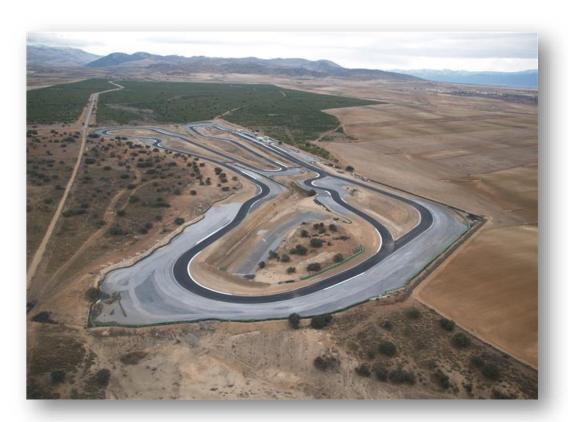

## Circuit description

A recently re-designed re constructed facility, Guadix Circuit has four main circuit layouts all approx. 3km in length. Four further smaller layouts are also possible due to the unique design and the inner connecting safety roads. There is a good mix of fast and slow corners with varying cambers and a main straight of 750 meters.

The whole circuit is visible from the pit complex with the stunning backdrop of the Sierra Nevada mountains. Excellent for safety control, car and driver evaluation, and spectators

Guadix Circuit is an ideal venue for driver coaching, corporate and manufacturer testing, car and bike launches, race schools and track days. We have no noise limits, and are able to offer 24hr testing.

## **Circuit History**

Guadix Circuit is set in the middle of an attractive pine forest, surrounded by The stunning backdrop of the Sierra Nevada Mountains. It's an inspiring setting, and is situated in Andalusia, 30mins from Granada Southern Spain. The South Mediterranean, the weather is usually dry and sunny, and the mountain surround gives us a beneficial "micro climate".