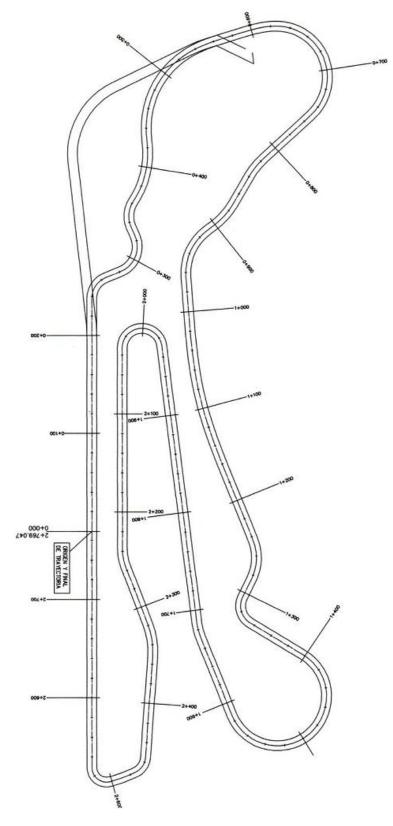

## Circuit description

A recently re-designed re constructed facility, Guadix Circuit has four main circuit layouts all approx. 3km in length. Four further smaller layouts are also possible due to the unique design and the inner connecting safety roads. There is a good mix of fast and slow corners with varying cambers and a main straight of 750 meters.

Safety is paramount at Guadix Circuit and we continually look at improving the safety features. The gravel traps and run off areas have been substantially improved over the winter to further reduce potential damage. The safety run off areas and curbs have been improved so as to allow testing both clockwise and anti-clockwise