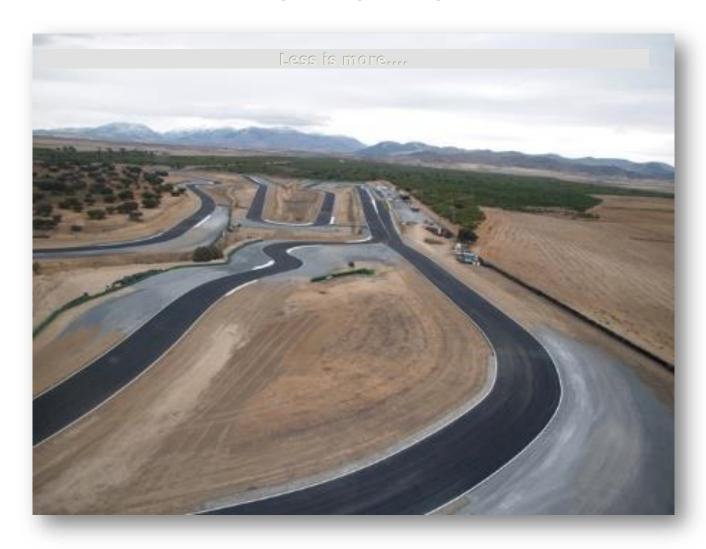

## Circuit description

A recently re-designed re constructed facility, Guadix Circuit has four main circuit layouts all approx. 3km in length. Four further smaller layouts are also possible due to the unique design and the inner connecting safety roads. There is a good mix of fast and slow corners with varying cambers and a main straight of 750 meters.

The land area for the circuit was also selected for its interesting topography, perfect for an interesting technically demanding circuit.

556349-5828